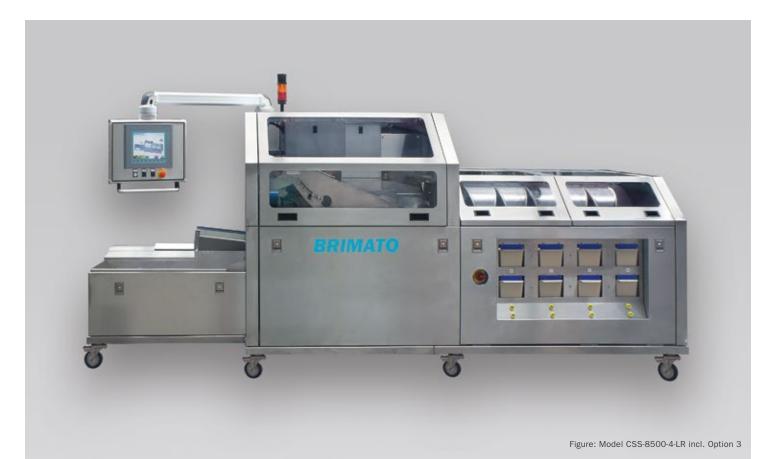

## AUTOMATIC CUTLERY SORTING MACHINE

(MODEL CSS-3500/CSS-8500)

The automatic cutlery sorting machine (CSS-3500/CSS-8500) recognises, counts and sorts up to 12 different cutlery parts in varietal purity and in the same\* direction in the container.

| Technical Data: | (Model for 4 | f cutlery parts): |
|-----------------|--------------|-------------------|
|-----------------|--------------|-------------------|

|                                           | CSS-3500                                                      | CSS-8500                                                      |
|-------------------------------------------|---------------------------------------------------------------|---------------------------------------------------------------|
| Minimum sorting performance (parts/h):    | max. 3.500                                                    | max. 8.500                                                    |
| "Feeding" of the cutlery into the sorter: | Direct connection to a cleaning machine or container filling. | Direct connection to a cleaning machine or container filling. |
| Number of different cutlery sets:         | 1/10/50/99                                                    | 1/10/50/99                                                    |
| Storage container for sorted cutlery:     | Small (ca. 100 Stk.)/<br>Large (ca. 400 Stk.)<br>with slide   | Small (ca. 100 Stk.)/<br>Large (ca. 400 Stk.)<br>with slide   |
| Cutlery dimensions (L × W × H):           | 230 × 45 × 30 mm                                              | 230 × 45 × 30 mm                                              |
| Machine dimensions (L × W × H):           | approx. 3.875 × 830<br>× 1.700 mm                             | approx. 3.875 × 1.400 × 1.700 mm                              |
| Power connection:<br>(je nach Modell):    | 3PH / N / PE, 400V,<br>50 Hz, 3 kW / 7,5 A                    | 3PH / N / PE, 400V,<br>50 Hz, 5,6 kW / 14 A                   |
| Protection type:                          | IP54                                                          | IP54                                                          |