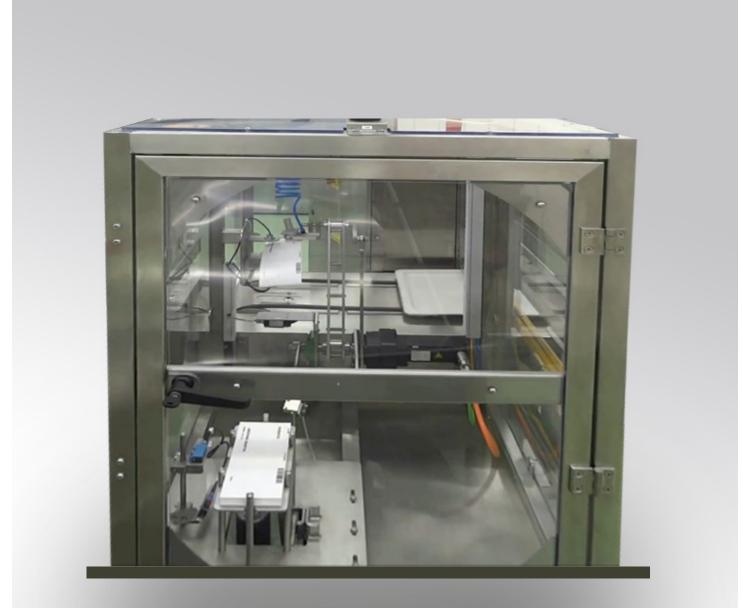

## The patient card placement unit PKAL-01 for the exact placement of the patient card on the tray.

## Product information:

**High accuracy:** The pre-printed patient cards located in the dispenser store are separated and a gripper arm removes them from the dispenser. A continuous control is carried out to ensure that only a single patient card was removed. Direct removal from a printer is also possible as an alternative.

**Positioned:** The patient card is placed on a clearly defined position on the tray.